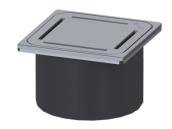

## **Description**

Used in combination with a drain body of the KESSEL modular system, the upper section is suitable for indoor point drainage.

Variant

System: 125

Dimensions

Net weight:0,6 kgGross weight:0,8 kgHeight:90 mmPackaging dimension:widthPackaging dimension:heightPackaging dimension:length

Coverage features

Type of cover: Design cover

Cover material: Stainless steel 14301

Colour of cover: silver
Height of cover: 16 mm
Surface: ground

Frame material: Stainless steel 14301

Cover locking: placed