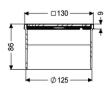

## **Description**

Used in combination with a drain body of the KESSEL modular system, the upper section is suitable for indoor point drainage.

Variant

System: 125

Dimensions

Net weight:0,6 kgGross weight:0,8 kgHeight:90 mmPackaging dimension:widthPackaging dimension:heightPackaging dimension:length

Load class: K 3 (EN 1253-1)

Grating colour: Slot Rim length: 132 mm

Rim material: 132 mm
Shape of upper section: square
Upper section material: ABS