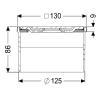

Dimensions

Net weight: 0,66 kg
Gross weight: 0,86 kg
Height: 90 mm
Packaging dimension: length
Packaging dimension: width
Packaging dimension: height

Coverage features

Type of cover: Design cover

Cover material: Stainless steel 14301

Colour of cover: silver
Height of cover: 16 mm
Min. flooring height: 9 mm

Frame material: Stainless steel 14301

Locking: placed

Load class: K 3 (EN 1253-1)

Grating design: Spot
Rim width: 132 mm
Rim length: 132 mm
Max. flooring height: 58 mm
Upper section material: ABS