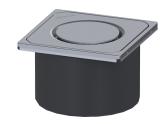

## Upper section Spot design cover, 304 SST, K 3

## **Description**

Used in combination with a drain body of the KESSEL modular system, the upper section is suitable for indoor point drainage.

Variant

System: 125

General characteristics

Sustainable: through the use of recycled material

Dimensions

Net weight: 0,66 kg
Gross weight: 0,86 kg
Height: 90 mm
Packaging dimension: length
Packaging dimension: width
Packaging dimension: height

Coverage features

Type of cover: Design cover

Cover material: Stainless steel 14301

Colour of cover: silver
Height of cover: 16 mm
Min. flooring height: 9 mm

Frame material: Stainless steel 14301

Locking: placed

Load class: K 3 (EN 1253-1)

Grating design: Spot
Rim width: 132 mm
Rim length: 132 mm
Max. flooring height: 58 mm
Upper section material: ABS