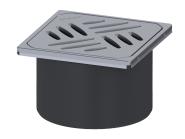

## Upper section Kessel design cover, 304 SST, L 15

## **Description**

Used in combination with a drain body of the KESSEL modular system, the upper section is suitable for indoor point drainage.

Variant

System: 125

General characteristics

Sustainable: through the use of recycled material

Type of cover: Design cover

Cover material: Stainless steel 14301

Colour of cover: silver
Width of cover: 120 mm
Height of cover: 9 mm

Length of cover:120 mmMin. flooring height:9 mmLocking:unlockedLoad class:L 15 (EN 1253-1)

Grating design: Kessel

Slip resistance class: R9 according to DIN 51130; C according to DIN

51097

Max. flooring height:58 mmUpper section material:ABS