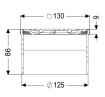

**Dimensions** 

Net weight:0,69 kgGross weight:0,81 kgHeight:90 mmPackaging dimension:lengthPackaging dimension:widthPackaging dimension:height

Coverage features

Type of cover: Design cover

Cover material: Stainless steel 14301

Colour of cover: silver
Height of cover: 16 mm
Min. flooring height: 9 mm

Frame material: Stainless steel 14301

Locking: placed

Load class: L 15 (EN 1253-1)

Grating design:

Rim width:

Rim length:

Max. flooring height:

Shape of upper section:

Upper section material:

Oval

132 mm

58 mm

Shape of upper section:

ABS