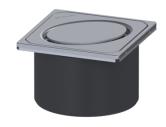

## Upper section Oval design cover, 304 SST, L 15

## **Description**

Used in combination with a drain body of the KESSEL modular system, the upper section is suitable for indoor point drainage.

Variant

System: 125

**Dimensions** 

Net weight: 0,69 kg
Gross weight: 0,81 kg
Height: 90 mm
Packaging dimension: length
Packaging dimension: width
Packaging dimension: height

Coverage features

Type of cover: Design cover

Cover material: Stainless steel 14301

Colour of cover: silver Height of cover: 16 mm

Frame material: Stainless steel 14301

Locking: placed

Load class: L 15 (EN 1253-1)

Grating design: Oval
Rim width: 132 mm
Rim length: 132 mm

Shape of upper section: square Upper section material: ABS