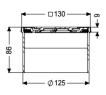

## **Description**

Used in combination with a drain body of the KESSEL modular system, the upper section is suitable for indoor point drainage.

Variant

System: 125

**Dimensions** 

Net weight: 0,69 kg
Gross weight: 0,81 kg
Height: 90 mm
Packaging dimension: length
Packaging dimension: width
Packaging dimension: height

Grating design: Oval
Rim width: 132 mm
Rim length: 132 mm

Shape of upper section: square Upper section material: ABS