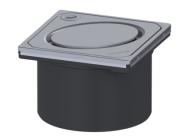

Coverage features

Type of cover:

Cover material:

Design cover
316 stainless steel

Colour of cover: silver Height of cover: 16 mm

Frame material: 316 stainless steel

Locking: Lock & Lift
Load class: L 15 (EN 1253-1)

Grating design: Oval
Rim width: 132 mm
Rim length: 132 mm

Shape of upper section: square Upper section material: ABS