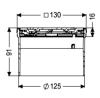

## **Description**

Used in combination with a drain body of the KESSEL modular system, the upper section is suitable for indoor point drainage.

Variant

System: 125

**Dimensions** 

Net weight:0,73 kgGross weight:0,73 kgHeight:90 mmPackaging dimension:lengthPackaging dimension:widthPackaging dimension:height

Grating design: Oval
Rim width: 132 mm
Rim length: 132 mm

Shape of upper section: square Upper section material: ABS