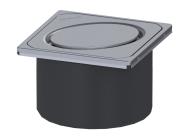

## Upper section Oval design cover, 316 SST, L 15

## **Description**

Used in combination with a drain body of the KESSEL modular system, the upper section is suitable for indoor point drainage.

Variant

System: 125

General characteristics

Sustainable: through the use of recycled material

Dimensions

Net weight:0,74 kgGross weight:0,74 kgHeight:90 mmPackaging dimension:lengthPackaging dimension:widthPackaging dimension:height

Coverage features

Type of cover:

Cover material:

Design cover
316 stainless steel

Colour of cover: silver
Height of cover: 16 mm
Min. flooring height: 9 mm
Surface: ground

Frame material: 316 stainless steel

Locking: placed

Load class: L 15 (EN 1253-1)

Grating design:

Rim width:

Rim length: