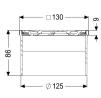

Dimensions

Net weight:0,74 kgGross weight:0,74 kgHeight:90 mmPackaging dimension:lengthPackaging dimension:widthPackaging dimension:height

Coverage features

Type of cover:

Cover material:

Design cover
316 stainless steel

Colour of cover: silver
Height of cover: 16 mm
Min. flooring height: 9 mm
Surface: ground

Frame material: 316 stainless steel

Locking: placed

Load class: L 15 (EN 1253-1)

Grating design:

Rim width:

Rim length:

Max. flooring height:

Shape of upper section:

Upper section material:

Oval

132 mm

58 mm

Shape of upper section:

ABS