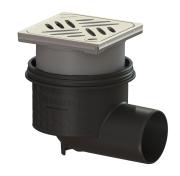

## Ecoguss project drain DN 70, horizontal, Design cover

## **Description**

The Ecoguss project drain with connection flange is used for point drainage and is equipped with a removable odour trap as well as a lip seal and a temporary protective cover. The recyclable composite material Ecoguss meets the highest noise protection requirements, is temperature-resistant, resistant to aggressive media, and has a permanently corrosion-free surface. It is also briefly flammable from 100 to 400 degrees Celsius. The outlet socket is suitable for connection to SML cast iron pipes. Separate equipotential bonding is not necessary.

Packaging dimension: width Packaging dimension: height

Tank/drain body

Number of outlets:

Material of drain body: Ecoguss resistant

Socket version: lateral

Coverage features

Type of cover: Design cover

Cover material: Stainless steel 14301

Colour of cover: silver
Width of cover: 120 mm
Height of cover: 16 mm
Length of cover: 120 mm
Surface: ground

Frame material: Stainless steel 14301

Locking: Lock & Lift
Load class: L 15 (EN 1253-1)

Grating design: Kessel