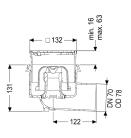

Nominal size (DN): 70
Outer diameter (OD): 78 mm
Odour trap: included

**Dimensions** 

Net weight: 1,61 kg Gross weight: 1,98 kg

Type of height adjustability: vertically adjustable upper section

Packaging dimension: length

Slip resistance class: R9 according to DIN 51130; C according to DIN

51097

Rim width: 132 mm
Rim length: 132 mm
Max. flooring height: 16 mm

Upper section: vertically adjustable

Shape of upper section: square Upper section material: ABS