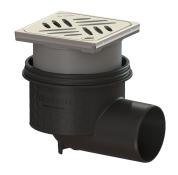

## Ecoguss project drain DN 80, horizontal, Design cover

## **Description**

The Ecoguss project drain with connection flange is used for point drainage and is equipped with a removable odour trap as well as a lip seal and a temporary protective cover. The recyclable composite material Ecoguss meets the highest noise protection requirements, is temperature-resistant, resistant to aggressive media, and has a permanently corrosion-free surface. It is also briefly flammable from 100 to 400 degrees Celsius. The outlet socket is suitable for connection to SML cast iron pipes. Separate equipotential bonding is not necessary.

Colour of cover: silver
Width of cover: 120 mm
Height of cover: 16 mm
Length of cover: 120 mm
Surface: ground

Frame material: Stainless steel 14301

Locking: Lock & Lift
Load class: L 15 (EN 1253-1)

Grating design: Kessel