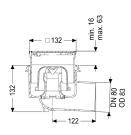

Nominal size (DN): 80
Outer diameter (OD): 83 mm
Odour trap: included

**Dimensions** 

Net weight: 2,37 kg Gross weight: 2,81 kg

Type of height adjustability: vertically adjustable upper section

Packaging dimension: length

Colour of cover: silver
Width of cover: 120 mm
Height of cover: 16 mm
Length of cover: 120 mm
Surface: ground

Frame material: Stainless steel 14301

Locking: Lock & Lift
Load class: L 15 (EN 1253-1)

Grating design: Kessel

Slip resistance class: R9 according to DIN 51130; C according to DIN

51097

Rim width: 132 mm
Rim length: 132 mm
Max. flooring height: 16 mm

Upper section: vertically adjustable

Shape of upper section: square Upper section material: ABS