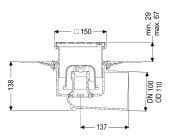

18534-1 (up to and including):

Sealing water height: 50 mm

General characteristics

Standard:EN 1253-1Nominal size (DN):100Outer diameter (OD):110 mmOdour trap:included

**Dimensions** 

Net weight: 2,92 kg
Gross weight: 3,68 kg
Diameter: 348 mm

Type of height adjustability: vertically adjustable upper section

Length:348 mmWidth:348 mmPackaging dimension:lengthPackaging dimension:widthPackaging dimension:height

Tank/drain body

Number of outlets:

Frame material: ABS
Locking: screwed

Load class: K 3 (EN 1253-1)

Rim width: 150 mm
Rim length: 150 mm
Max. flooring height: 25 mm

Upper section: vertically adjustable

Shape of upper section: square Upper section material: ABS