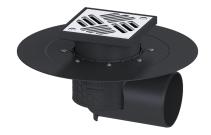

## Ecoguss project drain glu. flange DN 100, horizontal, Slotted cover

## Description

The Ecoguss floor/roof drain is used for point drainage and is equipped with a glued flange, a removable odour trap, a lip seal and a temporary protective cover. The recyclable composite material Ecoguss fulfils the highest sound protection requirements, is resistant to aggressive media, temperature resistant and has a permanently corrosion-free surface. It can be exposed to flames of 100 up to 400 degrees Celsius for short periods. The glued flange with a flange width of 50 mm is suitable for connecting waterproofing layers in accordance with DIN 18534, for all waterproofing classes. The loose flange is used for clamping polymer and elastomer sealing sheets as well as for cold bitumen seals and is therefore only suitable for use with moisture barriers. The outlet socket is suitable for connection to SML cast iron pipes. Separate equipotential bonding is not necessary.

Material of drain body: Ecoguss resistant

Socket version: lateral

Coverage features

Type of cover: Slotted cover

Cover material: Stainless steel 14301

Colour of cover:silverWidth of cover:138 mmLength of cover:138 mmSurface:Polished SST

Frame material: ABS
Locking: screwed

Load class: K 3 (EN 1253-1)

Rim width: 150 mm
Rim length: 150 mm
Max. flooring height: 25 mm

Upper section: vertically adjustable

Shape of upper section: square Upper section material: ABS