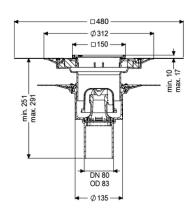

Water supply: W3-I Sealing water height: 50 mm

General characteristics

Standard: EN 1253-1

Nominal size (DN): 80 Outer diameter (OD): 83 mm

**Dimensions** 

Net weight: 2,88 kg
Gross weight: 3,78 kg
Diameter: 348 mm

Vertical adjustment: vertically adjustable upper section

Width: 348 mm
Length: 348 mm
Packaging dimension: width
Packaging dimension: height
Packaging dimension: length

Tank/drain body

Number of outlets: 1

Material of drain body: Ecoguss System: vertical

Coverage features

Type of cover: Slotted cover

Cover material: Stainless steel 14301

Colour of cover:silverWidth of cover:138 mmLength of cover:138 mmMin. flooring height:10 mm

Frame material: Stainless steel 14301

Cover locking: screwed

Load class: K 3 (EN 1253-1)

Rim length: 150 mm
Rim material: 150 mm
Max. flooring height: 17 mm

Upper section: adjustable in three dimensions

Upper section material: ABS
Odour trap: included