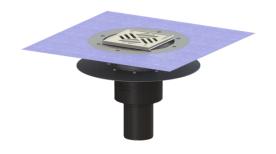

## Ecoguss project drain glu. flange DN 80, vert., Variofix, Slotted cover

## **Description**

The Ecoguss floor/roof drain is used for point drainage and is equipped with a glued flange, a removable odour trap, a lip seal and a temporary protective cover. The recyclable composite material Ecoguss fulfils the highest sound protection requirements, is resistant to aggressive media, temperature resistant and has a permanently corrosion-free surface. It can be exposed to flames of 100 up to 400 degrees Celsius for short periods. The glued flange with a flange width of 50 mm is suitable for connecting waterproofing layers in accordance with DIN 18534, for all waterproofing classes. The loose flange is used for clamping polymer and elastomer sealing sheets as well as for cold bitumen seals and is therefore only suitable for use with moisture barriers. The outlet socket is suitable for connection to SML cast iron pipes. Separate equipotential bonding is not necessary.

Material of drain body: Ecoguss System: vertical

Coverage features

Type of cover: Slotted cover

Cover material: Stainless steel 14301

Colour of cover:silverWidth of cover:138 mmLength of cover:138 mmMin. flooring height:10 mm