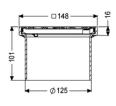

## Description

Used in combination with a drain body of the KESSEL modular system, the upper section is suitable for indoor point drainage.

Variant

System: 125

Dimensions

Net weight:0,49 kgGross weight:0,56 kgHeight:100 mmPackaging dimension:widthPackaging dimension:heightPackaging dimension:length

Coverage features

Type of cover: Slotted cover

Cover material: Stainless steel 14301

Colour of cover: silver
Height of cover: 16 mm
Surface: Polished SST

Frame material: ABS
Cover locking: screwed
Load class: K 3 (EN 1253-1)
Rim length: 150 mm

Rim length: 150 mm Rim material: 150 mm

Shape of upper section: square Upper section material: ABS