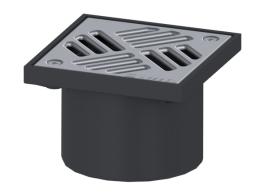

## Upper section Slot cover, 304 SST, 150 x 150 mm, K3

## Description

Used in combination with a drain body of the KESSEL modular system, the upper section is suitable for indoor point drainage.

Variant

System: 125

Dimensions

Net weight:0,49 kgGross weight:0,56 kgHeight:100 mmPackaging dimension:widthPackaging dimension:heightPackaging dimension:length

Coverage features

Type of cover: Slotted cover

Cover material: Stainless steel 14301

Colour of cover: silver
Height of cover: 16 mm
Surface: Polished SST

Frame material: ABS
Cover locking: screwed
Load class: K 3 (EN 1253-1)
Rim length: 150 mm