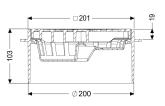

General characteristics

Sustainable: through the use of recycled material

Dimensions

Net weight:0,73 kgGross weight:0,93 kgHeight:102 mmPackaging dimension:lengthPackaging dimension:widthPackaging dimension:height

Coverage features

Type of cover: Slotted cover

Cover material: ABS
Colour of cover: black

Load class: K 3 (EN 1253-1)
Rim width: 200 mm
Rim length: 200 mm

Shape of upper section: square Upper section material: ABS