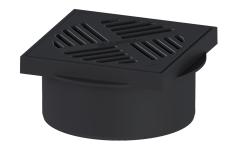

## Upper section Black slotted cover, 200 x 200 mm, K 3

## **Description**

Used in combination with a drain body of the KESSEL modular system, the upper section is suitable for indoor point drainage.

Variant

Heating: without

Waterproofing layer on the upper section: Connection flange

Coverage features

Type of cover: Slotted cover

Cover material: ABS
Colour of cover: black

Load class: K 3 (EN 1253-1)
Rim width: 200 mm
Rim length: 200 mm

Shape of upper section: square Upper section material: ABS