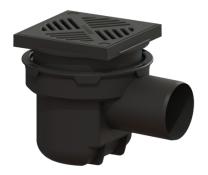

## Light liquid trap DN 100, Slotted grating, with odour trap

## **Advantages**

- Blocks the path of light liquids in the event of an accident/emergency
- Including odour trap

## Description

The light liquid trap made of polymer is suitable for floor slab installation and is equipped with an odour trap and a sludge bucket. The upper section with slotted grating is vertically adjustable.

Polymer

Slotted cover Polymer black 188 mm K 3 (EN 1253-1) 200 mm 200 mm square Polymer yes included