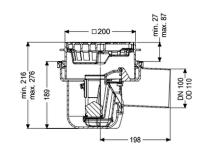

| Variant<br>Contents of sludge trap:<br>Sealing water height:<br>Discharge rate (l/s) with 20 mm backwater:                                                                           | yes<br>50 mm<br>1                                                                                                     |
|--------------------------------------------------------------------------------------------------------------------------------------------------------------------------------------|-----------------------------------------------------------------------------------------------------------------------|
| Mechanical backwater flaps:                                                                                                                                                          | 2                                                                                                                     |
| General characteristics<br>Standard:<br>Nominal size (DN):<br>Outer diameter (OD):<br>Backwater protection:                                                                          | EN 1253-3<br>100<br>110 mm<br>Type 5                                                                                  |
| Dimensions<br>Vertical adjustment:<br>Net weight:<br>Gross weight:<br>Cutout dimension, width:<br>Cutout dimension, length:<br>Installation depth:<br>Vertical adjustment:<br>Width: | 30 - 90 mm<br>2,37 kg<br>2,69 kg<br>250 mm<br>400 mm<br>216 - 276 mm<br>vertically adjustable upper section<br>243 mm |

Length: Packaging dimension: Packaging dimension: Packaging dimension:

Tank/drain body Material of drain body:

Coverage features Type of cover: Cover material: Colour of cover: Width of cover: Length of cover: Load class: Rim length: Rim material: Shape of upper section: Upper section material: Contents of sludge trap: Odour trap: 320 mm width height length

Polymer

Slotted cover Polymer black 188 mm K 3 (EN 1253-1) 200 mm 200 mm square Polymer yes included