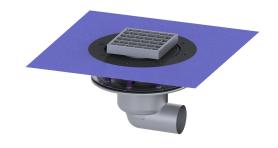

## Ferrofix floor drain press, fl. DN 70, horiz, Waterpr layer, slot grat.

## **Description**

The Ferrofix stainless steel floor drain is used for point drainage and is equipped with a pressure sealing flange as well as a removable odour trap made of stainless steel, a lip seal and a temporary protective cover. The pressure sealing flange with bolts and screws made of stainless steel is used for the clamping or welding of bitumen and polymer bitumen sheets as well as for polymer and elastomer sealing sheets. Only membranes tested by the manufacturer may be used for watertight seals. The outlet socket is suitable for connection to SML cast iron pipes. With connection option for equipotential bonding.

Material of drain body: Stainless steel 14301

Socket version: lateral

Coverage features

Type of cover: Slotted cover

Cover material: Stainless steel 14301

Width of cover: 138 mm
Length of cover: 138 mm
Surface: pickled
Locking: unlocked