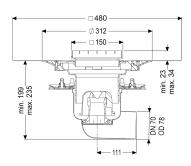

watertight seals)

Sealing water height: 50 mm

General characteristics

Standard:EN 1253-1Nominal size (DN):70Outer diameter (OD):78 mmOdour trap:included

**Dimensions** 

Vertical adjustment: 23 - 40 mm

Net weight: 5,11 kg Gross weight: 6,1 kg

Type of height adjustability: vertically adjustable upper section

Length: 273 mm
Width: 273 mm
Packaging dimension: length
Packaging dimension: width
Packaging dimension: height

Tank/drain body

Number of outlets: 1

Load class: L 15 (EN 1253-1)

Rim width: 150 mm Rim length: 150 mm

Upper section: adjustable in three dimensions

Shape of upper section: square Upper section material: ABS