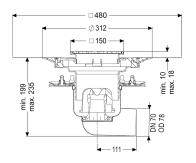

| Variant                                   |                                                                 |
|-------------------------------------------|-----------------------------------------------------------------|
| System:                                   | 125                                                             |
| Waterproofing layer on the upper section: | Enclosed sealing collar to be glued (bd) according to DIN 18534 |
| Waterproofing layer on the drain body:    | Press sealing flange (suitable for creating watertight seals)   |
| Sealing water height:                     | 50 mm                                                           |
| General characteristics                   |                                                                 |
| Standard:                                 | EN 1253-1                                                       |
| Nominal size (DN):                        | 70                                                              |
| Outer diameter (OD):                      | 78 mm                                                           |
| Odour trap:                               | included                                                        |
| Dimensions                                |                                                                 |
| Vertical adjustment:                      | 10 - 18 mm                                                      |

Coverage features Type of cover: Cover material: Width of cover: Length of cover: Surface: Locking: Load class: Slip resistance class:

Rim width: Rim length: Upper section: Shape of upper section: Upper section material: 4,43 kg 5,42 kg vertically adjustable upper section 273 mm 273 mm length width height

1 Stainless steel 14301 lateral

Slotted cover Stainless steel 14301 138 mm 138 mm Polished SST screwed L 15 (EN 1253-1) R11 according to DIN 51130; C according to DIN 51097 150 mm 150 mm adjustable in three dimensions square ABS