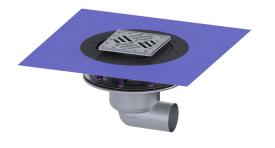

## Description

· · · ·

The Ferrofix stainless steel floor drain is used for point drainage and is equipped with a pressure sealing flange as well as a removable odour trap made of stainless steel, a lip seal and a temporary protective cover. The pressure sealing flange with bolts and screws made of stainless steel is used for the clamping or welding of bitumen and polymer bitumen sheets as well as for polymer and elastomer sealing sheets. Only membranes tested by the manufacturer may be used for watertight seals. The outlet socket is suitable for connection to SML cast iron pipes. With connection option for equipotential bonding.

1 Stainless steel 14301 lateral

Slotted cover Stainless steel 14301 138 mm 138 mm Polished SST screwed L 15 (EN 1253-1) R11 according to DIN 51130; C according to DIN 51097 150 mm 150 mm adjustable in three dimensions square ABS