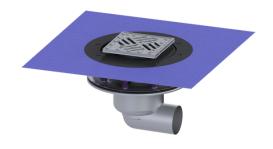

## Ferrofix floor drain press, fl. DN 70, horiz., Waterpr layer, Slot grt

## **Description**

The Ferrofix stainless steel floor drain is used for point drainage and is equipped with a pressure sealing flange as well as a removable odour trap made of stainless steel, a lip seal and a temporary protective cover. The pressure sealing flange with bolts and screws made of stainless steel is used for the clamping or welding of bitumen and polymer bitumen sheets as well as for polymer and elastomer sealing sheets. The outlet socket is suitable for connection to SML cast iron pipes. With connection option for equipotential bonding.