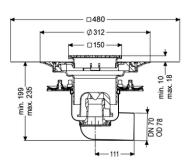

watertight seals)

Sealing water height: 50 mm

General characteristics

Standard: EN 1253-1

Nominal size (DN): 70
Outer diameter (OD): 78 mm

**Dimensions** 

Vertical adjustment: 10 - 18 mm
Net weight: 4,43 kg
Gross weight: 5,42 kg

Vertical adjustment: vertically adjustable upper section

Width:273 mmLength:273 mmPackaging dimension:widthPackaging dimension:heightPackaging dimension:length

Tank/drain body

Number of outlets: 1

Material of drain body: Stainless steel 14301

System: lateral

Coverage features

Type of cover: Slotted cover

Cover material: Stainless steel 14301

Width of cover: 138 mm
Length of cover: 138 mm
Surface: Polished SST
Cover locking: screwed

Load class: L 15 (EN 1253-1)

Slip resistance class: R11 according to DIN 51130; C according to DIN

51097

Rim length: 150 mm Rim material: 150 mm

Upper section: adjustable in three dimensions

Shape of upper section: square
Upper section material: ABS
Odour trap: included