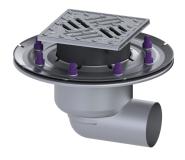

## Ferrofix floor drain press, fl. DN 70, horiz., Slotted grating

## **Advantages**

- Made of particularly hygienic and mechanically highly resistant stainless steel
- High flow rate

## Description

The Ferrofix stainless steel floor drain is used for point drainage and is equipped with a pressure sealing flange as well as a removable odour trap made of stainless steel, a lip seal and a temporary protective cover. The pressure sealing flange with bolts and screws made of stainless steel is used for the clamping or welding of bitumen and polymer bitumen sheets as well as for polymer and elastomer sealing sheets. Only membranes tested by the manufacturer may be used for watertight seals. The outlet socket is suitable for connection to SML cast iron pipes. With connection option for equipotential bonding.

| Variant<br>System:<br>Waterproofing layer on the upper section:<br>Waterproofing layer on the drain body: | 125<br>Connection flange<br>Press sealing flange (suitable for creating<br>watertight seals) |
|-----------------------------------------------------------------------------------------------------------|----------------------------------------------------------------------------------------------|
| Sealing water height:                                                                                     | 50 mm                                                                                        |
| General characteristics<br>Standard:<br>Nominal size (DN):<br>Outer diameter (OD):<br>Odour trap:         | EN 1253-1<br>70<br>78 mm<br>included                                                         |
| Dimensions                                                                                                |                                                                                              |
| Net weight:                                                                                               | 2,77 kg                                                                                      |
| Gross weight:                                                                                             | 3,4 kg                                                                                       |

Rim width: Rim length: Upper section: Shape of upper section: Upper section material: vertically adjustable upper section 273 mm 273 mm length width height

1 Stainless steel 14301 lateral

Slotted cover Stainless steel 14301 138 mm 138 mm screwed L 15 (EN 1253-1) R11 according to DIN 51130; C according to DIN 51097 150 mm 150 mm vertically adjustable square ABS