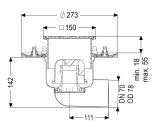

| Variant<br>System:<br>Waterproofing layer on the upper section:<br>Waterproofing layer on the drain body: | 125<br>Connection flange<br>Press sealing flange (suitable for creating<br>watertight seals) |
|-----------------------------------------------------------------------------------------------------------|----------------------------------------------------------------------------------------------|
| Sealing water height:                                                                                     | 50 mm                                                                                        |
| General characteristics<br>Standard:<br>Nominal size (DN):<br>Outer diameter (OD):<br>Odour trap:         | EN 1253-1<br>70<br>78 mm<br>included                                                         |
| Dimensions                                                                                                |                                                                                              |
| Net weight:                                                                                               | 2,77 kg                                                                                      |
| Gross weight:                                                                                             | 3,4 kg                                                                                       |

Type of height adjustability: Length: Width: Packaging dimension: Packaging dimension: Packaging dimension:

Tank/drain body Number of outlets: Material of drain body: Socket version:

Coverage features Type of cover: Cover material: Width of cover: Length of cover: Locking: Load class: Slip resistance class:

Rim width: Rim length: Upper section: Shape of upper section: Upper section material: vertically adjustable upper section 273 mm 273 mm length width height

1 Stainless steel 14301 lateral

Slotted cover Stainless steel 14301 138 mm 138 mm screwed L 15 (EN 1253-1) R11 according to DIN 51130; C according to DIN 51097 150 mm 150 mm vertically adjustable square ABS