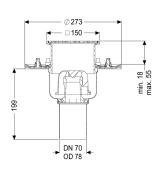

General characteristics

Standard: EN 1253-1

Nominal size (DN): 70 Outer diameter (OD): 78 mm

Approval: Z-19.53-2414,Z-19.53-2414\_V,Z-19.17-1719,Z-19.17-17

19\_V

Odour trap: included

**Dimensions** 

Net weight: 3,67 kg Gross weight: 4,43 kg

Type of height adjustability: vertically adjustable upper section

Length:273 mmWidth:273 mmPackaging dimension:lengthPackaging dimension:widthPackaging dimension:height

Tank/drain body

Number of outlets: 1

Load class: L 15 (EN 1253-1)

Slip resistance class: R11 according to DIN 51130; C according to DIN

51097

Rim width: 150 mm Rim length: 150 mm

Upper section: vertically adjustable

Shape of upper section: square Upper section material: ABS