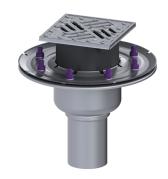

## Ferrofix floor drain press, fl. DN 70, vertical, Slot grt

## **Description**

The Ferrofix stainless steel floor drain is used for point drainage and is equipped with a pressure sealing flange as well as a removable odour trap made of stainless steel, a lip seal and a temporary protective cover. The pressure sealing flange with bolts and screws made of stainless steel is used for the clamping or welding of bitumen and polymer bitumen sheets as well as for polymer and elastomer sealing sheets. Only membranes tested by the manufacturer may be used for watertight seals. The outlet socket is suitable for connection to SML cast iron pipes. With connection option for equipotential bonding.

Material of drain body: Stainless steel 14301

Socket version: vertical

Coverage features

Type of cover: Slotted cover

Cover material: Stainless steel 14301

Width of cover:138 mmLength of cover:138 mmLocking:screwed