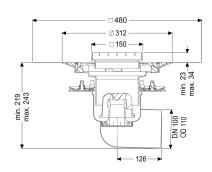

watertight seals)

Sealing water height: 50 mm

General characteristics

Standard:EN 1253-1Nominal size (DN):100Outer diameter (OD):110 mmOdour trap:included

Dimensions

Vertical adjustment: 23 - 40 mm

Net weight: 5,41 kg Gross weight: 6,42 kg

Type of height adjustability: vertically adjustable upper section

Length:273 mmWidth:273 mmPackaging dimension:lengthPackaging dimension:widthPackaging dimension:height

Tank/drain body

Number of outlets: 1

Material of drain body: Stainless steel 14301

Socket version: lateral

Coverage features

Type of cover: Slotted cover

Cover material: Stainless steel 14301

Width of cover: 138 mm
Length of cover: 138 mm
Surface: pickled
Locking: unlocked

Load class: L 15 (EN 1253-1)
Rim width: 150 mm

Rim width: 150 mm Rim length: 150 mm

Upper section: adjustable in three dimensions

Shape of upper section: square Upper section material: ABS