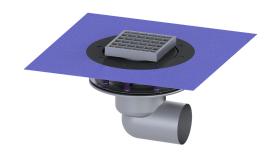

## Ferrofix floor drain press, fl. DN 100, horiz., Waterpr lay, slot grat.

## **Description**

The Ferrofix stainless steel floor drain is used for point drainage and is equipped with a pressure sealing flange as well as a removable odour trap made of stainless steel, a lip seal and a temporary protective cover. The pressure sealing flange with bolts and screws made of stainless steel is used for the clamping or welding of bitumen and polymer bitumen sheets as well as for polymer and elastomer sealing sheets. Only membranes tested by the manufacturer may be used for watertight seals. The outlet socket is suitable for connection to SML cast iron pipes. With connection option for equipotential bonding.