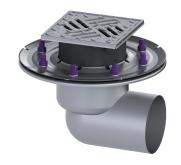

## Ferrofix floor drain press, fl. DN 100, horizontal, Slotted grating

## **Description**

The Ferrofix stainless steel floor drain is used for point drainage and is equipped with a pressure sealing flange as well as a removable odour trap made of stainless steel, a lip seal and a temporary protective cover. The pressure sealing flange with bolts and screws made of stainless steel is used for the clamping or welding of bitumen and polymer bitumen sheets as well as for polymer and elastomer sealing sheets. Only membranes tested by the manufacturer may be used for watertight seals. The outlet socket is suitable for connection to SML cast iron pipes. With connection option for equipotential bonding.

Length:273 mmWidth:273 mmPackaging dimension:lengthPackaging dimension:widthPackaging dimension:height

Tank/drain body

Number of outlets: 1

Material of drain body: Stainless steel 14301

Socket version: lateral

Coverage features

Type of cover: Slotted cover

Cover material: Stainless steel 14301

Width of cover: 138 mm
Length of cover: 138 mm
Surface: Polished SST
Locking: screwed

Load class: L 15 (EN 1253-1)

Slip resistance class: R11 according to DIN 51130; C according to DIN