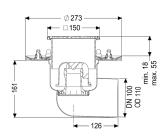

General characteristics

Standard: EN 1253-1
Nominal size (DN): 100
Outer diameter (OD): 110 mm
Odour trap: included

**Dimensions** 

Net weight: 3,77 kg Gross weight: 4,4 kg

Type of height adjustability: vertically adjustable upper section

Length:273 mmWidth:273 mmPackaging dimension:lengthPackaging dimension:widthPackaging dimension:height

Tank/drain body

Number of outlets: 1

Material of drain body: Stainless steel 14301

Socket version: lateral

51097

Rim width: 150 mm Rim length: 150 mm

Upper section: vertically adjustable

Shape of upper section: square Upper section material: ABS