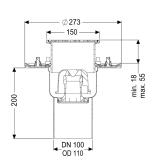

General characteristics

Standard: EN 1253-1 Nominal size (DN): 100 Outer diameter (OD): 110 mm

Approval: Z-19.53-2414,Z-19.53-2414,V,Z-19.17-1719,Z-19.17-17

19 V

Odour trap: included

**Dimensions** 

Net weight: 3,67 kg Gross weight: 4,3 kg

Type of height adjustability: vertically adjustable upper section

Length:273 mmWidth:273 mmPackaging dimension:lengthPackaging dimension:widthPackaging dimension:height

Tank/drain body

Number of outlets: 1

Load class: L 15 (EN 1253-1)

Slip resistance class: R11 according to DIN 51130; C according to DIN

51097

Rim width: 150 mm Rim length: 150 mm

Upper section: vertically adjustable

Shape of upper section: square Upper section material: ABS