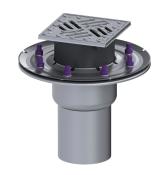

## Ferrofix floor drain press, fl. DN 100, vertical, Slotted grating

## **Description**

The Ferrofix stainless steel floor drain is used for point drainage and is equipped with a pressure sealing flange as well as a removable odour trap made of stainless steel, a lip seal and a temporary protective cover. The pressure sealing flange with bolts and screws made of stainless steel is used for the clamping or welding of bitumen and polymer bitumen sheets as well as for polymer and elastomer sealing sheets. Only membranes tested by the manufacturer may be used for watertight seals. The outlet socket is suitable for connection to SML cast iron pipes. With connection option for equipotential bonding.

Material of drain body: Stainless steel 14301

Socket version: vertical

Coverage features

Type of cover: Slotted cover

Cover material: Stainless steel 14301

Width of cover: 138 mm
Length of cover: 138 mm
Surface: Polished SST
Locking: screwed