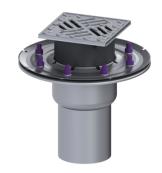

## Ferrofix floor drain press, fl. DN 100, vertical, Slotted grating

## **Advantages**

- Made of particularly hygienic and mechanically highly resistant stainless steel
- High flow rate

## **Description**

The Ferrofix stainless steel floor drain is used for point drainage and is equipped with a pressure sealing flange as well as a removable odour trap made of stainless steel, a lip seal and a temporary protective cover. The pressure sealing flange with bolts and screws made of stainless steel is used for the clamping or welding of bitumen and polymer bitumen sheets as well as for polymer and elastomer sealing sheets. Only membranes tested by the manufacturer may be used for watertight seals. The outlet socket is suitable for connection to SML cast iron pipes. With connection option for equipotential bonding.

Coverage features

Type of cover: Slotted cover

Cover material: Stainless steel 14301

Width of cover: 138 mm
Length of cover: 138 mm
Surface: Polished SST
Locking: screwed

Load class: L 15 (EN 1253-1)

Slip resistance class: R11 according to DIN 51130; C according to DIN