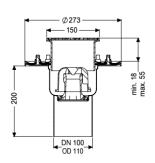

General characteristics

Standard: EN 1253-1 Nominal size (DN): 100 Outer diameter (OD): 110 mm

Approval: Z-19.53-2414,Z-19.17-1719

**Dimensions** 

Net weight: 3,67 kg Gross weight: 4,3 kg

Type of height adjustability: vertically adjustable upper section

Length:273 mmWidth:273 mmPackaging dimension:lengthPackaging dimension:widthPackaging dimension:height

Tank/drain body

Number of outlets: 1

Material of drain body: Stainless steel 14301

Socket version: vertical

51097

Rim width: 150 mm Rim length: 150 mm

Upper section: vertically adjustable

Shape of upper section: square
Upper section material: ABS
Odour trap: included