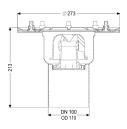

| Variant                                    | 125                                                 |
|--------------------------------------------|-----------------------------------------------------|
| System:                                    | Press sealing flange (suitable for creating         |
| Waterproofing layer on the drain body:     | watertight seals)                                   |
| Sealing water height:                      | 50 mm                                               |
| General characteristics                    | EN 1253-1                                           |
| Standard:                                  | 100                                                 |
| Nominal size (DN):                         | 110 mm                                              |
| Outer diameter (OD):                       | Z-19.53-2414,Z-19.53-2414_V,Z-19.17-1719,Z-19.17-17 |
| Approval:                                  | 19_V                                                |
| Odour trap:                                | included                                            |
| Dimensions<br>Net weight:<br>Gross weight: | 2,55 kg<br>2,84 kg                                  |

Length: Width: Height: Packaging dimension: Packaging dimension: Packaging dimension:

Tank/drain body Number of outlets: Material of drain body: Socket version: 273 mm 273 mm 201 mm length width height

1 Stainless steel 14301 vertical