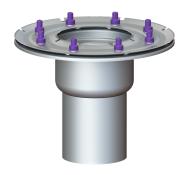

## Drain body Ferrofix Press. fl. Sys 125, DN 100, Vert. out

## **Advantages**

- Made of particularly hygienic and mechanically highly resistant stainless steel
- Variably combinable with upper sections

## Description

In combination with a System 125 upper section, the Ferrofix stainless steel drain body is used for point drainage and is equipped with a removable odour trap and a temporary protective cover. The pressure sealing flange with bolts and screws made of stainless steel is used for the clamping or welding of bitumen and polymer bitumen sheets as well as for polymer and elastomer sealing sheets. Only the sealing sheets tested by the manufacturer may be used for watertight seals. The outlet socket is suitable for connection to SML cast iron pipes.