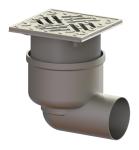

## Ferrofix floor/roof drain DN 70, horizontal, Slotted grating

## Description

Variant

The Ferrofix stainless steel floor drain is used for point drainage and is equipped with a removable odour trap made of stainless steel, a lip seal and a temporary protective cover. The outlet socket is suitable for connection to SML cast iron pipes.