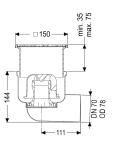

| Variant<br>System:                        | 125                                 |
|-------------------------------------------|-------------------------------------|
| Waterproofing layer on the upper section: | Connection flange                   |
| Waterproofing layer on the drain body:    | Connection flange                   |
| Sealing water height:                     | 50 mm                               |
| General characteristics                   |                                     |
| Standard:                                 | EN 1253-1                           |
| Nominal size (DN):                        | 70                                  |
| Outer diameter (OD):                      | 78 mm                               |
| Odour trap:                               | included                            |
| Dimensions                                |                                     |
| Net weight:                               | 2,04 kg                             |
| Gross weight:                             | 2,41 kg                             |
| Type of height adjustability:             | vertically adjustable upper section |
| Length:                                   | 181 mm                              |
| Width:                                    | 142 mm                              |
| Packaging dimension:                      | length                              |
| Packaging dimension:                      | width                               |
|                                           |                                     |

Rim width: Rim length: Upper section: Upper section material: height

1 Stainless steel 14301 lateral

Slotted cover Stainless steel 14301 138 mm 138 mm screwed L 15 (EN 1253-1) R11 according to DIN 51130; C according to DIN 51097 150 mm 150 mm vertically adjustable ABS