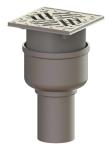

## Ferrofix floor/roof drain DN 70, vertical, Slotted grating

## Description

The Ferrofix stainless steel floor drain is used for point drainage and is equipped with a removable odour trap made of stainless steel, a lip seal and a temporary protective cover. The outlet socket is suitable for connection to SML cast iron pipes.

Rim width: Rim length: Upper section: Upper section material: length width height

1 Stainless steel 14301 vertical

Slotted cover Stainless steel 14301 138 mm 138 mm screwed L 15 (EN 1253-1) R11 according to DIN 51130; C according to DIN 51097 150 mm 150 mm vertically adjustable ABS