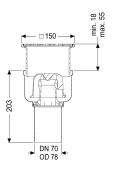

| Variant<br>System:<br>Waterproofing layer on the upper section:<br>Waterproofing layer on the drain body:<br>Sealing water height: | 125<br>Connection flange<br>Connection flange<br>50 mm |
|------------------------------------------------------------------------------------------------------------------------------------|--------------------------------------------------------|
| General characteristics                                                                                                            |                                                        |
| Standard:                                                                                                                          | EN 1253-1                                              |
| Nominal size (DN):                                                                                                                 | 70                                                     |
| Outer diameter (OD):                                                                                                               | 78 mm                                                  |
| Approval:                                                                                                                          | Z-19.53-2414,Z-19.53-2414_V,Z-19.17-1719,Z-19.17-17    |
|                                                                                                                                    | 19_V                                                   |
| Odour trap:                                                                                                                        | included                                               |
| Dimonsiona                                                                                                                         |                                                        |
| Dimensions<br>Net weight:                                                                                                          | 2,25 kg                                                |
| Gross weight:                                                                                                                      | 2,23 kg<br>2,77 kg                                     |
| Type of height adjustability:                                                                                                      | vertically adjustable upper section                    |
| Length:                                                                                                                            | 142 mm                                                 |
| Width:                                                                                                                             | 142 mm                                                 |
|                                                                                                                                    |                                                        |

Rim width: Rim length: Upper section: Upper section material: length width height

1 Stainless steel 14301 vertical

Slotted cover Stainless steel 14301 138 mm 138 mm screwed L 15 (EN 1253-1) R11 according to DIN 51130; C according to DIN 51097 150 mm 150 mm vertically adjustable ABS