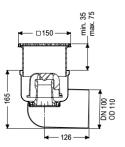

| Variant<br>System:<br>Waterproofing layer on the upper section:<br>Waterproofing layer on the drain body:<br>Sealing water height:                                       | 125<br>Connection flange<br>Connection flange<br>50 mm                                                     |
|--------------------------------------------------------------------------------------------------------------------------------------------------------------------------|------------------------------------------------------------------------------------------------------------|
| General characteristics<br>Standard:<br>Nominal size (DN):<br>Outer diameter (OD):                                                                                       | EN 1253-1<br>100<br>110 mm                                                                                 |
| Dimensions<br>Net weight:<br>Gross weight:<br>Type of height adjustability:<br>Length:<br>Width:<br>Packaging dimension:<br>Packaging dimension:<br>Packaging dimension: | 2,23 kg<br>2,58 kg<br>vertically adjustable upper section<br>196 mm<br>142 mm<br>length<br>width<br>height |

Tank/drain body Number of outlets: Material of drain body: Socket version:

Coverage features Type of cover: Cover material: Width of cover: Length of cover: Locking: Load class: Slip resistance class:

Rim width: Rim length: Upper section: Upper section material: Odour trap: 1 Stainless steel 14301 lateral

Slotted cover Stainless steel 14301 138 mm 138 mm screwed L 15 (EN 1253-1) R11 according to DIN 51130; C according to DIN 51097 150 mm 150 mm vertically adjustable ABS included