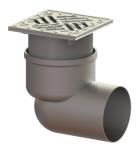

## Ferrofix floor/roof drain DN 100, horizontal, Slotted grating

## Description

The Ferrofix stainless steel floor drain is used for point drainage and is equipped with a removable odour trap made of stainless steel, a lip seal and a temporary protective cover. The outlet socket is suitable for connection to SML cast iron pipes.

Tank/drain body Number of outlets: Material of drain body: Socket version:

Coverage features Type of cover: Cover material: Width of cover: Length of cover: Locking: Load class: Slip resistance class:

Rim width: Rim length: Upper section: Upper section material: Odour trap: 1 Stainless steel 14301 lateral

Slotted cover Stainless steel 14301 138 mm 138 mm screwed L 15 (EN 1253-1) R11 according to DIN 51130; C according to DIN 51097 150 mm 150 mm vertically adjustable ABS included