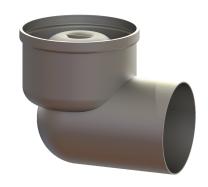

## Ferrofix drain body Sys 125, DN 100, Horizontal outlet

## **Description**

In combination with a System 125 upper section, the Ferrofix stainless steel drain body is used for point drainage and is equipped with a removable odour trap and a temporary protective cover. The outlet socket is suitable for connection to SML cast iron pipes.

1 Stainless steel 14301 lateral