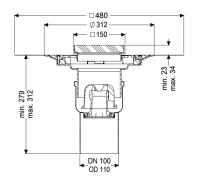

| Vallall                                   |                                                                    |
|-------------------------------------------|--------------------------------------------------------------------|
| System:                                   | 125                                                                |
| Waterproofing layer on the upper section: | Enclosed sealing collar to be glued (bd) according to<br>DIN 18534 |
| Waterproofing layer on the drain body:    | Connection flange                                                  |
| Sealing water height:                     | 50 mm                                                              |
| General characteristics                   |                                                                    |
| Standard:                                 | EN 1253-1                                                          |
| Nominal size (DN):                        | 100                                                                |
| Outer diameter (OD):                      | 110 mm                                                             |
| Dimensions                                |                                                                    |
| Vertical adjustment:                      | 23 - 40 mm                                                         |
| Net weight:                               | 3,82 kg                                                            |
| Gross weight:                             | 4,58 kg                                                            |
| Vertical adjustment:                      | vertically adjustable upper section                                |
| Width:                                    | 142 mm                                                             |
| Length:                                   | 142 mm                                                             |
| Packaging dimension:                      | width                                                              |
|                                           |                                                                    |

Packaging dimension: Packaging dimension:

Tank/drain body Number of outlets: Material of drain body: System:

Coverage features Type of cover: Cover material: Width of cover: Length of cover: Surface: Cover locking: Load class: Rim length: Rim material: Upper section: Shape of upper section: Upper section material: Odour trap: height length

1 Stainless steel 14301 vertical

Slotted cover Stainless steel 14301 138 mm 138 mm pickled unlocked L 15 (EN 1253-1) 150 mm 150 mm adjustable in three dimensions square ABS included