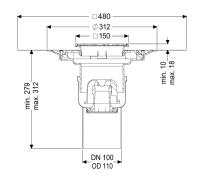

| Variant<br>System:                        | 125                                                             |
|-------------------------------------------|-----------------------------------------------------------------|
| Waterproofing layer on the upper section: | Enclosed sealing collar to be glued (bd) according to DIN 18534 |
| Waterproofing layer on the drain body:    | Connection flange                                               |
| Sealing water height:                     | 50 mm                                                           |
| General characteristics                   |                                                                 |
| Standard:                                 | EN 1253-1                                                       |
| Nominal size (DN):                        | 100                                                             |
| Outer diameter (OD):                      | 110 mm                                                          |
| Approval:                                 | Z-19.53-2414,Z-19.53-2414_V,Z-19.17-1719,Z-19.17-17<br>19_V     |
| Odour trap:                               | included                                                        |
| Dimensions                                |                                                                 |
| Vertical adjustment:                      | 10 - 18 mm                                                      |
| Net weight:                               | 3,26 kg                                                         |
| Gross weight:                             | 4,02 kg                                                         |
| Type of height adjustability:             | vertically adjustable upper section                             |

Rim width: Rim length: Upper section: Shape of upper section: Upper section material: 142 mm 142 mm length width height

1 Stainless steel 14301 vertical

Slotted cover Stainless steel 14301 138 mm 138 mm Polished SST screwed L 15 (EN 1253-1) R11 according to DIN 51130; C according to DIN 51097 150 mm 150 mm adjustable in three dimensions square ABS