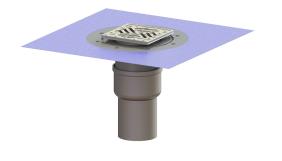

## Ferrofix floor/roof drain DN 100, vert., Waterpr layer, Slot grt

## Description

The Ferrofix stainless steel floor drain is used for point drainage and is equipped with a removable odour trap made of stainless steel, a lip seal and a temporary protective cover. The outlet socket is suitable for connection to SML cast iron pipes.