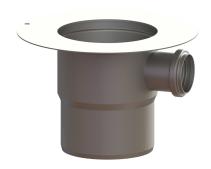

## Extension section System 125, horiz Inlet DN 50, Gl fl.

## **Description**

System 125 extension section with glued flange and side inlet DN 50, with a pushfit socket and seal, for extension between the drain body and upper section.

Variant

System: 125 Seal: Lip seal