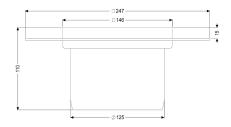

| Variant<br>System:<br>Note on installation depth:<br>Waterproofing layer on the upper section: | 125<br>For load class M 125, on-site shimming necessary<br>Adhesive flange (suitable for moisture barriers) |
|------------------------------------------------------------------------------------------------|-------------------------------------------------------------------------------------------------------------|
| Dimensions<br>Net weight:                                                                      | 2,7 kg                                                                                                      |
| Gross weight:                                                                                  | 2,86 kg                                                                                                     |
| Length:                                                                                        | 246 mm                                                                                                      |
| Width:                                                                                         | 246 mm                                                                                                      |
| Height:                                                                                        | 100 mm                                                                                                      |
| Packaging dimension:                                                                           | length                                                                                                      |
| Packaging dimension:                                                                           | width                                                                                                       |
| Packaging dimension:                                                                           | height                                                                                                      |
| Coverage features                                                                              |                                                                                                             |
| Type of cover:                                                                                 | Slotted cover                                                                                               |
| Cover material:                                                                                | Stainless steel 14301                                                                                       |
| Height of cover:                                                                               | 15 mm                                                                                                       |
|                                                                                                |                                                                                                             |

Surface: Locking: Load class: Rim width: Rim length: Max. flooring height: Shape of upper section: Upper section material: Mesh size: pickled unlocked L 15 / M 125 (EN 1253-1) 146 mm 146 mm 15 mm square Stainless steel 14301 23 x 23 mm