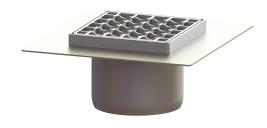

## Ferrofix upper section Sys 125, Gl fl., slot grat., 146x146 mm

## **Advantages**

- Made of a particularly hygienic and mechanically highly resistant stainless steel
- Multiple combinations with suitable drain bodies

## Description

Used in combination with a drain body of the KESSEL modular system 125, the stainless steel upper section is suitable for indoor point drainage. The upper section is suitable for thin-layered floorings (e.g. epoxy resin) and has a circumferential adhesive joint edge (15 mm deep and 50 mm folded outwards).

Surface: Locking: Load class: Rim width: Rim length: Max. flooring height: Shape of upper section: Upper section material: Mesh size: pickled unlocked L 15 / M 125 (EN 1253-1) 146 mm 146 mm 15 mm square Stainless steel 14301 23 x 23 mm