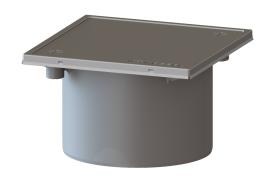

## Cleanout Sys 25, ABS, Cover plate 304 SST, screw

## **Description**

The cleanout, made of polymer with grating and frame made of stainless steel, serves as an upper section for direct connection on pipes and is equipped with a closed, screwed cover plate.

Variant

System: 125

Dimensions

Net weight:0,83 kgGross weight:0,93 kgHeight:93 mmPackaging dimension:lengthPackaging dimension:widthPackaging dimension:height

Coverage features

Type of cover: closed cover plate
Cover material: Stainless steel 14301

Colour of cover: silver Height of cover: 15 mm

Frame material: Stainless steel 14301

Locking: screwed

Load class: L 15 (EN 1253-1)

Rim width: 150 mm
Rim length: 150 mm
Upper section material: ABS