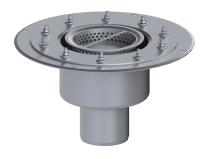

## Drain body Ferrofix Press. fl. DN100,vertical,with OT and sludge bucket

## **Advantages**

- Made of particularly hygienic and mechanically highly resistant stainless steel
- Variably combinable with upper sections

## Description

In combination with a System 185 upper section, the Ferrofix stainless steel drain body is used for point drainage and is equipped with a removable odour trap and a temporary protective cover. The pressure sealing flange with bolts and screws made of stainless steel is used for the clamping or welding of bitumen and polymer bitumen sheets as well as for polymer and elastomer sealing sheets. Only membranes tested by the manufacturer may be used for watertight seals. The outlet socket is suitable for connection to SML cast iron pipes. With a drainage capacity III 2.4 L/s with 20 mm build-up.