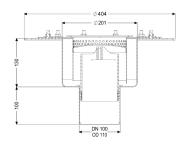

| Variant<br>System:<br>Waterproofing layer on the drain body: | 185<br>Press sealing flange (suitable for creating |
|--------------------------------------------------------------|----------------------------------------------------|
| Waterproofing tayor on the aran body.                        | watertight seals)                                  |
| Sealing water height:                                        | 50 mm                                              |
| General characteristics                                      |                                                    |
| Standard:                                                    | EN 1253-1                                          |
| Nominal size (DN):                                           | 100                                                |
| Outer diameter (OD):                                         | 201 mm                                             |
| Odour trap:                                                  | included                                           |
| Dimensions<br>Not weight:                                    |                                                    |
| Net weight:                                                  | 2 kg                                               |

Gross weight: Width: Height: Packaging dimension: Packaging dimension: Packaging dimension:

Tank/drain body Number of outlets: Material of drain body: Socket version: 3 kg 404 mm 230 mm length width height

1 Stainless steel 14301 vertical