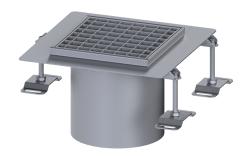

## Ferrofix upper section Gl. flange H:15mm,206x206mm,grate, L15

## **Description**

Used in combination with a drain body of the KESSEL modular system 185, the stainless steel upper section is suitable for indoor point drainage. The upper section is suitable for thin-layered floorings (e.g. epoxy resin) and has a circumferential adhesive joint edge (15 mm deep and 50 mm folded outwards).

Variant

System: 185

Waterproofing layer on the upper section: Adhesive flange (suitable for moisture barriers)

General characteristics

Standard: EN 1253-1

**Dimensions** 

Length: 206 mm Width: 206 mm Height: 200 mm

Coverage features

Type of cover: Slotted cover

Cover material: Stainless steel 14301

Height of cover: 15 mm
Locking: unlocked
Load class: L 15 (EN 1253-1)
Grating material: 304 stainless steel

Shape of upper section: square

Upper section material: Stainless steel 14301

Cover

Grating material: 304 stainless steel