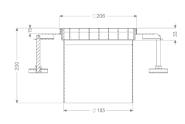

Variant

System: 185

Waterproofing layer on the upper section: Adhesive flange (suitable for moisture barriers)

General characteristics

Standard: EN 1253-1

**Dimensions** 

Length: 206 mm Width: 206 mm Height: 200 mm