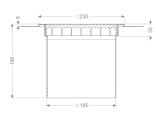

Variant

System: 185

Waterproofing layer on the upper section: Adhesive flange (suitable for moisture barriers)

General characteristics

Standard: EN 1253-1

**Dimensions** 

Net weight:5 kgGross weight:5 kgLength:230 mmWidth:230 mmHeight:200 mm