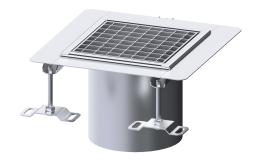

## **Description**

Used in combination with a drain body of the KESSEL modular system 185, the stainless steel upper section is suitable for indoor point drainage. The upper section is suitable for thin-layered floorings (e.g. epoxy resin) and has a circumferential adhesive joint edge (6 mm deep and 50 mm folded outwards).

Variant

System: 185

Waterproofing layer on the upper section: Adhesive flange (suitable for moisture barriers)

General characteristics

Standard: EN 1253-1

**Dimensions** 

Net weight:5 kgGross weight:5 kgLength:230 mmWidth:230 mmHeight:200 mm

Coverage features

Type of cover:

Locking:

Load class:

Grating material:

Slotted cover

unlocked

L 15 (EN 1253-1)

304 stainless steel

Shape of upper section: square

Upper section material: Stainless steel 14301

Cover

Grating material: 304 stainless steel