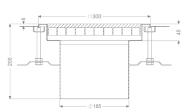

Variant

System: 185

Waterproofing layer on the upper section: Adhesive flange (suitable for moisture barriers)

General characteristics

Standard: EN 1253-1

**Dimensions** 

Length:300 mmWidth:300 mmHeight:200 mm