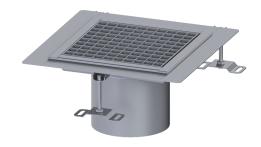

## Ferrofix upper section Glued flange H:6mm, 300x300mm, grate, L 15

## **Description**

Used in combination with a drain body of the KESSEL modular system 185, the stainless steel upper section is suitable for indoor point drainage. The upper section is suitable for thin-layered floorings (e.g. epoxy resin) and has a circumferential adhesive joint edge (6 mm deep and 50 mm folded outwards).

Variant

System: 185

Waterproofing layer on the upper section: Adhesive flange (suitable for moisture barriers)

General characteristics

Standard: EN 1253-1

**Dimensions** 

Length:300 mmWidth:300 mmHeight:200 mm

Coverage features

Type of cover:

Locking:

Load class:

Grating material:

Slotted cover
unlocked
L 15 (EN 1253-1)
304 stainless steel

Shape of upper section: square

Upper section material: Stainless steel 14301