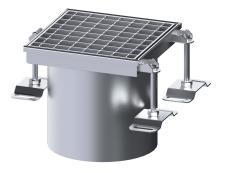

## Upper section Ferrofix w/o glued flange, 206x206mm, grate, L 15

## Description

Used in combination with a drain body of the KESSEL modular system 185, the stainless steel upper section is suitable for indoor point drainage.

| Variant<br>System:                                                                                                                               | 185                                                                                                                  |
|--------------------------------------------------------------------------------------------------------------------------------------------------|----------------------------------------------------------------------------------------------------------------------|
| General characteristics<br>Standard:                                                                                                             | EN 1253-1                                                                                                            |
| Dimensions<br>Net weight:<br>Gross weight:<br>Length:<br>Width:<br>Height:                                                                       | 2 kg<br>3 kg<br>206 mm<br>206 mm<br>200 mm                                                                           |
| Coverage features<br>Type of cover:<br>Cover material:<br>Load class:<br>Grating material:<br>Shape of upper section:<br>Upper section material: | Slotted cover<br>Stainless steel 14301<br>L 15 (EN 1253-1)<br>304 stainless steel<br>square<br>Stainless steel 14301 |