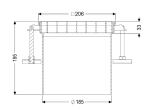

## Description

Used in combination with a drain body of the KESSEL modular system 185, the stainless steel upper section is suitable for indoor point drainage.

| Variant<br>System:                                                                                                                               | 185                                                                                                                  |
|--------------------------------------------------------------------------------------------------------------------------------------------------|----------------------------------------------------------------------------------------------------------------------|
| General characteristics<br>Standard:                                                                                                             | EN 1253-1                                                                                                            |
| Dimensions<br>Net weight:<br>Gross weight:<br>Length:<br>Width:<br>Height:                                                                       | 2 kg<br>3 kg<br>206 mm<br>206 mm<br>200 mm                                                                           |
| Coverage features<br>Type of cover:<br>Cover material:<br>Load class:<br>Grating material:<br>Shape of upper section:<br>Upper section material: | Slotted cover<br>Stainless steel 14301<br>L 15 (EN 1253-1)<br>304 stainless steel<br>square<br>Stainless steel 14301 |