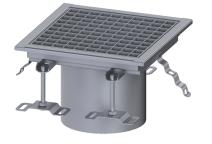

## Upper section Ferrofix w/o glued flange, 300x300mm, grate, L 15

## Description

Used in combination with a drain body of the KESSEL modular system 185, the stainless steel upper section is suitable for indoor point drainage.

| Variant<br>System:                                                                                                                                 | 185                                                                               |
|----------------------------------------------------------------------------------------------------------------------------------------------------|-----------------------------------------------------------------------------------|
| General characteristics<br>Standard:                                                                                                               | EN 1253-1                                                                         |
| Dimensions<br>Net weight:<br>Gross weight:<br>Length:<br>Width:<br>Height:<br>Packaging dimension:<br>Packaging dimension:<br>Packaging dimension: | 7,2 kg<br>7,2 kg<br>300 mm<br>300 mm<br>200 mm<br>length<br>width<br>height       |
| Coverage features<br>Type of cover:<br>Cover material:<br>Load class:<br>Grating material:                                                         | Slotted cover<br>Stainless steel 14301<br>L 15 (EN 1253-1)<br>304 stainless steel |

Shape of upper section: Upper section material:

Cover Grating material: square Stainless steel 14301

304 stainless steel