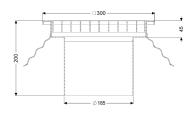

## Description

Used in combination with a drain body of the KESSEL modular system 185, the stainless steel upper section is suitable for indoor point drainage.

| Variant<br>System:                                                                                                                                 | 185                                                                               |
|----------------------------------------------------------------------------------------------------------------------------------------------------|-----------------------------------------------------------------------------------|
| General characteristics<br>Standard:                                                                                                               | EN 1253-1                                                                         |
| Dimensions<br>Net weight:<br>Gross weight:<br>Length:<br>Width:<br>Height:<br>Packaging dimension:<br>Packaging dimension:<br>Packaging dimension: | 7,2 kg<br>7,2 kg<br>300 mm<br>300 mm<br>200 mm<br>length<br>width<br>height       |
| Coverage features<br>Type of cover:<br>Cover material:<br>Load class:<br>Grating material:                                                         | Slotted cover<br>Stainless steel 14301<br>L 15 (EN 1253-1)<br>304 stainless steel |