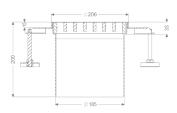

Variant

System: 185

Waterproofing layer on the upper section: Adhesive flange (suitable for moisture barriers)

General characteristics

Standard: EN 1253-1

**Dimensions** 

Length:206 mmWidth:206 mmHeight:200 mm