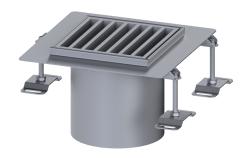

## Ferrofix upper section Gl. flange H:15mm, 206x206mm,insert, L15

## **Description**

Used in combination with a drain body of the KESSEL modular system 185, the stainless steel upper section is suitable for indoor point drainage. The upper section is suitable for thin-layered floorings (e.g. epoxy resin) and has a circumferential adhesive joint edge (15 mm deep and 50 mm folded outwards).

Coverage features

Type of cover: Ladder grating
Cover material: Stainless steel 14301

Height of cover: 15 mm
Locking: unlocked
Load class: L 15 (EN 1253-1)
Grating material: 304 stainless steel

Shape of upper section: square