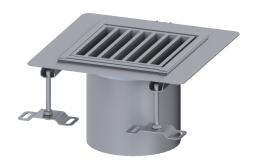

## Ferrofix upper section Gl. flange H:6mm,230x230mm, insert, L 15

## **Description**

Used in combination with a drain body of the KESSEL modular system 185, the stainless steel upper section is suitable for indoor point drainage. The upper section is suitable for thin-layered floorings (e.g. epoxy resin) and has a circumferential adhesive joint edge (6 mm deep and 50 mm folded outwards).

Coverage features

Type of cover:
Ladder grating
Locking:
unlocked
Load class:
L15 (EN 1253-1)
Grating material:
304 stainless steel

Shape of upper section: square

Upper section material: Stainless steel 14301