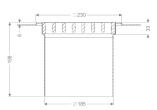

Variant

System: 185

Waterproofing layer on the upper section: Adhesive flange (suitable for moisture barriers)

General characteristics

Standard: EN 1253-1

**Dimensions** 

Length:230 mmWidth:230 mmHeight:200 mm