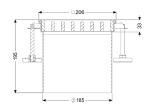

## Description

Used in combination with a drain body of the KESSEL modular system 185, the stainless steel upper section is suitable for indoor point drainage.

| Variant<br>System:                                                                                                                               | 185                                                                                                                   |
|--------------------------------------------------------------------------------------------------------------------------------------------------|-----------------------------------------------------------------------------------------------------------------------|
| General characteristics<br>Standard:                                                                                                             | EN 1253-1                                                                                                             |
| Dimensions<br>Length:<br>Width:<br>Height:                                                                                                       | 206 mm<br>206 mm<br>200 mm                                                                                            |
| Coverage features<br>Type of cover:<br>Cover material:<br>Load class:<br>Grating material:<br>Shape of upper section:<br>Upper section material: | Ladder grating<br>Stainless steel 14301<br>L 15 (EN 1253-1)<br>304 stainless steel<br>square<br>Stainless steel 14301 |
| Cover<br>Grating material:                                                                                                                       | 304 stainless steel                                                                                                   |