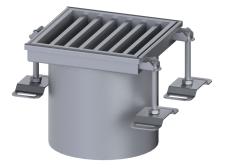

## Upper section Ferrofix w/o glued flange, 206x206mm, insert,L 15

## Description

Used in combination with a drain body of the KESSEL modular system 185, the stainless steel upper section is suitable for indoor point drainage.

| Variant<br>System:                                                                                                                               | 185                                                                                                                   |
|--------------------------------------------------------------------------------------------------------------------------------------------------|-----------------------------------------------------------------------------------------------------------------------|
| General characteristics<br>Standard:                                                                                                             | EN 1253-1                                                                                                             |
| Dimensions<br>Length:<br>Width:<br>Height:                                                                                                       | 206 mm<br>206 mm<br>200 mm                                                                                            |
| Coverage features<br>Type of cover:<br>Cover material:<br>Load class:<br>Grating material:<br>Shape of upper section:<br>Upper section material: | Ladder grating<br>Stainless steel 14301<br>L 15 (EN 1253-1)<br>304 stainless steel<br>square<br>Stainless steel 14301 |
| Cover<br>Grating material:                                                                                                                       | 304 stainless steel                                                                                                   |