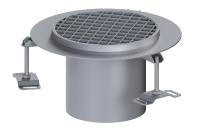

## Ferrofix upper section Gl. flange, rd, H:15mm, 250mm, grate, L15

## **Description**

Used in combination with a drain body of the KESSEL modular system 185, the stainless steel upper section is suitable for indoor point drainage. The upper section is suitable for thin-layered floorings (e.g. epoxy resin) and has a circumferential adhesive joint edge (15 mm deep and 50 mm folded outwards).

Type of cover: Slotted cover

Cover material: Stainless steel 14301

Height of cover: 15 mm Locking: unlocked

Load class: L 15 (EN 1253-1)
Grating material: 304 stainless steel

Shape of upper section: round