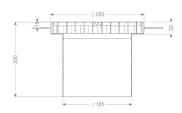

Variant

System: 185

Waterproofing layer on the upper section: Adhesive flange (suitable for moisture barriers)

General characteristics

Standard: EN 1253-1

**Dimensions** 

Width: 250 mm Height: 250 mm

Coverage features