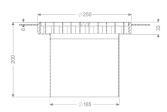

Variant

System: 185

Waterproofing layer on the upper section: Adhesive flange (suitable for moisture barriers)

General characteristics

Standard: EN 1253-1

**Dimensions** 

Length:250 mmWidth:250 mmHeight:200 mm