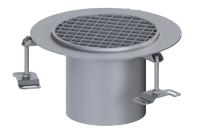

## Ferrofix upper section Glued flange, rd, H: 6mm, 250mm, grate, L15

## **Advantages**

- Made of a particularly hygienic and mechanically highly resistant stainless steel
- Multiple combinations with suitable drain bodies

## **Description**

Used in combination with a drain body of the KESSEL modular system 185, the stainless steel upper section is suitable for indoor point drainage. The upper section is suitable for thin-layered floorings (e.g. epoxy resin) and has a circumferential adhesive joint edge (6 mm deep and 50 mm folded outwards).

Coverage features

Type of cover:

Locking:

Load class:

Grating material:

Slotted cover
unlocked
L 15 (EN 1253-1)
304 stainless steel

Shape of upper section: round

Upper section material: Stainless steel 14301