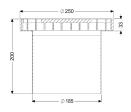

## Description

Used in combination with a drain body of the KESSEL modular system 185, the stainless steel upper section is suitable for indoor point drainage.

| Variant<br>System:                                                                                                                               | 185                                                                                                                 |
|--------------------------------------------------------------------------------------------------------------------------------------------------|---------------------------------------------------------------------------------------------------------------------|
| General characteristics<br>Standard:                                                                                                             | EN 1253-1                                                                                                           |
| Dimensions<br>Width:<br>Height:                                                                                                                  | 250 mm<br>200 mm                                                                                                    |
| Coverage features<br>Type of cover:<br>Cover material:<br>Load class:<br>Grating material:<br>Shape of upper section:<br>Upper section material: | Slotted cover<br>Stainless steel 14301<br>L 15 (EN 1253-1)<br>304 stainless steel<br>round<br>Stainless steel 14301 |
| Cover<br>Grating material:                                                                                                                       | 304 stainless steel                                                                                                 |