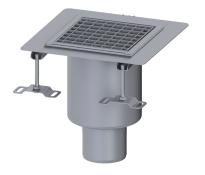

## Drain body Ferrofix, one-p, GF6 DN100, vert., 230x230, grated cover L15

## Description

The one-piece Ferrofix System 185 stainless steel floor drain is used for point drainage and is equipped with a removable odour trap, sludge bucket and grated cover. The floor drain is suitable for thin-layered floorings (e.g. epoxy resin) and has an all-round adhesive rim (6 mm deep and 50 mm folded outwards). The outlet socket is suitable for connection to SML cast iron pipes. With a drainage capacity III 2.4 l/s with 20 mm build-up.

Cover Grating material: 320 mm

1 100 mm

Slotted cover Stainless steel 14301 L 15 (EN 1253-1) 304 stainless steel 6 mm square yes

304 stainless steel