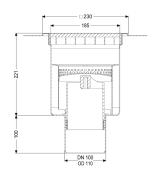

| Variant<br>System:<br>Contents of sludge trap:<br>Waterproofing layer on the upper section:<br>Sealing water height:<br>Discharge rate (l/s) with 20 mm threshold:<br>Outlet: | 185<br>yes<br>Adhesive flange (suitable for moisture barriers)<br>50 mm<br>2,5<br>vertical |
|-------------------------------------------------------------------------------------------------------------------------------------------------------------------------------|--------------------------------------------------------------------------------------------|
| General characteristics<br>Material:<br>Outlet:<br>Glued flange height:<br>Odour trap:                                                                                        | Stainless steel 14301<br>vertical<br>6 mm<br>included                                      |
| Dimensions<br>Length:<br>Width:                                                                                                                                               | 230 mm<br>230 mm                                                                           |

Height:

Tank/drain body Number of outlets: Outlet nominal size (DN):

Coverage features Type of cover: Cover material: Load class: Grating material: Max. flooring height: Shape of upper section: Contents of sludge trap:

Cover Grating material: 320 mm

1 100 mm

Slotted cover Stainless steel 14301 L 15 (EN 1253-1) 304 stainless steel 6 mm square yes

304 stainless steel