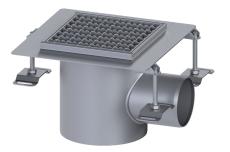

## Description

The one-piece Ferrofix System 185 stainless steel floor drain is used for point drainage and is equipped with a removable odour trap, sludge bucket and grated cover. The floor drain is suitable for thin-layered floorings (e.g. epoxy resin) and has an all-round adhesive rim (15 mm deep and 50 mm folded outwards). The outlet socket is suitable for connection to SML cast iron pipes. With a drainage capacity III 2.4 l/s with 20 mm build-up.

| Variant                                    |                                                  |
|--------------------------------------------|--------------------------------------------------|
| System:                                    | 185                                              |
| Contents of sludge trap:                   | yes                                              |
| Waterproofing layer on the upper section:  | Adhesive flange (suitable for moisture barriers) |
| Sealing water height:                      | 70 mm                                            |
| Discharge rate (l/s) with 20 mm threshold: | 2,5                                              |
| Outlet:                                    | horizontal                                       |
|                                            |                                                  |
| General characteristics                    |                                                  |
| Material:                                  | Stainless steel 14301                            |
| Outlet:                                    | horizontal                                       |
| Glued flange height:                       | 15 mm                                            |
| Odour trap:                                | included                                         |
|                                            |                                                  |
| Dimensions                                 |                                                  |
| Length:                                    | 206 mm                                           |
| Width:                                     | 206 mm                                           |
|                                            |                                                  |

Cover Grating material: 220 mm

1 100 mm lateral

Slotted cover Stainless steel 14301 L 15 (EN 1253-1) 304 stainless steel 15 mm square yes

304 stainless steel