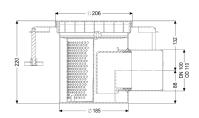

| Variant                                    |                                                  |
|--------------------------------------------|--------------------------------------------------|
| System:                                    | 185                                              |
| Contents of sludge trap:                   | yes                                              |
| Waterproofing layer on the upper section:  | Adhesive flange (suitable for moisture barriers) |
| Sealing water height:                      | 70 mm                                            |
| Discharge rate (l/s) with 20 mm threshold: | 2,5                                              |
| Outlet:                                    | horizontal                                       |
|                                            |                                                  |
| General characteristics                    |                                                  |
| Material:                                  | Stainless steel 14301                            |
| Outlet:                                    | horizontal                                       |
| Glued flange height:                       | 15 mm                                            |
| Odour trap:                                | included                                         |
|                                            |                                                  |
| Dimensions                                 |                                                  |
| Length:                                    | 206 mm                                           |
| Width:                                     | 206 mm                                           |
|                                            |                                                  |

Height:

Tank/drain body Number of outlets: Outlet nominal size (DN): Socket version:

Coverage features Type of cover: Cover material: Load class: Grating material: Max. flooring height: Shape of upper section: Contents of sludge trap:

Cover Grating material: 220 mm

1 100 mm lateral

Slotted cover Stainless steel 14301 L 15 (EN 1253-1) 304 stainless steel 15 mm square yes

304 stainless steel