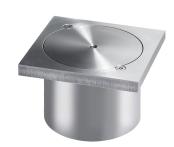

## Cleanout Sys 125, Hyg upper section, screwed

## **Description**

The cleanout, made of polymer with grating and frame made of stainless steel, serves as an upper section for direct connection on pipes and is equipped with a closed, screwed cover plate.

Type of cover: Hygiene upper section Cover material: Stainless steel 14301

Height of cover: 15 mm Locking: screwed

Load class: L 15 (EN 1253-1)
Tightness: gastight and liquid-tight

Rim width: 150 mm Rim length: 150 mm