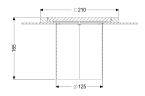

| Variant<br>System:<br>Waterproofing layer on the upper section:                                                                                    | 125<br>Adhesive flange (suitable for moisture barriers)                                                             |
|----------------------------------------------------------------------------------------------------------------------------------------------------|---------------------------------------------------------------------------------------------------------------------|
| Dimensions<br>Net weight:<br>Gross weight:<br>Length:<br>Width:<br>Height:<br>Packaging dimension:<br>Packaging dimension:<br>Packaging dimension: | 4 kg<br>4,3 kg<br>250 mm<br>250 mm<br>100 mm<br>length<br>width<br>height                                           |
| Coverage features<br>Type of cover:<br>Cover material:<br>Height of cover:<br>Locking:<br>Load class:<br>Tightness:                                | Hygiene upper section<br>Stainless steel 14301<br>15 mm<br>screwed<br>L 15 (EN 1253-1)<br>gastight and liquid-tight |

Rim width: Rim length: Upper section material: 250 mm 150 mm Stainless steel 14301