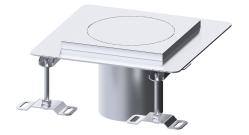

## Description

The cleanout, made of polymer with grating and frame made of stainless steel, serves as an upper section for direct connection on pipes and is equipped with a closed, screwed cover plate.

| Variant<br>System:<br>Waterproofing layer on the upper section:                                                                                    | 125<br>Adhesive flange (suitable for moisture barriers)                                                             |
|----------------------------------------------------------------------------------------------------------------------------------------------------|---------------------------------------------------------------------------------------------------------------------|
| Dimensions<br>Net weight:<br>Gross weight:<br>Length:<br>Width:<br>Height:<br>Packaging dimension:<br>Packaging dimension:<br>Packaging dimension: | 4 kg<br>4,3 kg<br>250 mm<br>250 mm<br>100 mm<br>length<br>width<br>height                                           |
| Coverage features<br>Type of cover:<br>Cover material:<br>Height of cover:<br>Locking:<br>Load class:<br>Tightness:                                | Hygiene upper section<br>Stainless steel 14301<br>15 mm<br>screwed<br>L 15 (EN 1253-1)<br>gastight and liquid-tight |

Rim width: Rim length: Upper section material: 250 mm 150 mm Stainless steel 14301