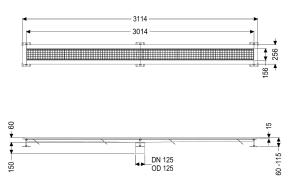

Nominal size (DN): 125 Outer diameter (OD): 125 mm Glued flange height: 15 mm

**Dimensions** 

Length: 3014 mm Width: 156 mm Height: 60 mm

Coverage features

Type of cover: Slotted cover

Colour of cover: silver Locking: placed

Load class: L 15 (EN 1253-1)

Slip resistance class: R12 according to DIN 51130; C according to DIN

51097

Upper section material: Stainless steel 14301