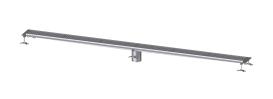

## **Description**

The Ferrofix box channel made of stainless steel with a material thickness of 2.0 mm (pickled in the immersion bath) is equipped with polished visible ridges, longitudinal and transverse slopes, feet for height adjustment and stainless steel outlet nozzles. The channel profile is suitable for joint sealing and has a circumferential adhesive edge (15 mm deep and 50 mm folded outwards) with welded mitres. The glued flange is suitable for connecting waterproofing layers in accordance with DIN 18534, for all waterproofing classes.

Nominal size (DN): 125 Outer diameter (OD): 125 mm Glued flange height: 15 mm

**Dimensions** 

Length: 3014 mm Width: 156 mm Height: 60 mm

Coverage features

Type of cover: Slotted cover

Colour of cover: silver Locking: placed